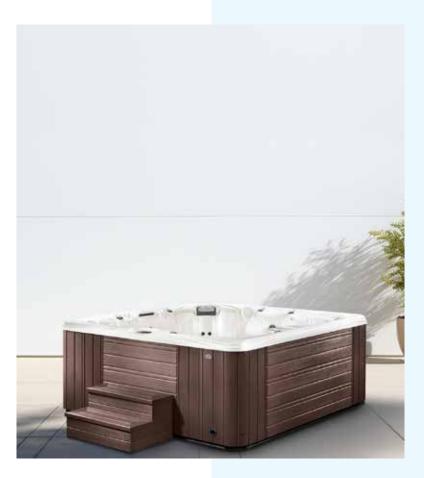

### HOT TUB

#### MODEL NO.:

H-5315

#### SIZE:

L - 2000 MM

W - 2000 MM

H - 1000 MM

QTY:1

#### **SEATING CAPACITY:**

5 People (4 Seats + 1 Lounge)

White Acrylic Bubble Bath with Colorful Lights Standard shell - 8pcs Waterfall Control System with usb with Speal 1set (730) Air Pump 1pc (700w) Pillow PS Skirt - 1set Stainless Steel 1set Drainer Support Frame Water Pump 0.75KW x 2pc | 1.5KW x 1pcs Filter - 1pc Cover Material Faux Leather+Foam 1pc Heater Ozone - 1pc Two Layer Steps 5" LED 6.7 KW Water Massage Jets: 35pcs Total Power Plywood Packing