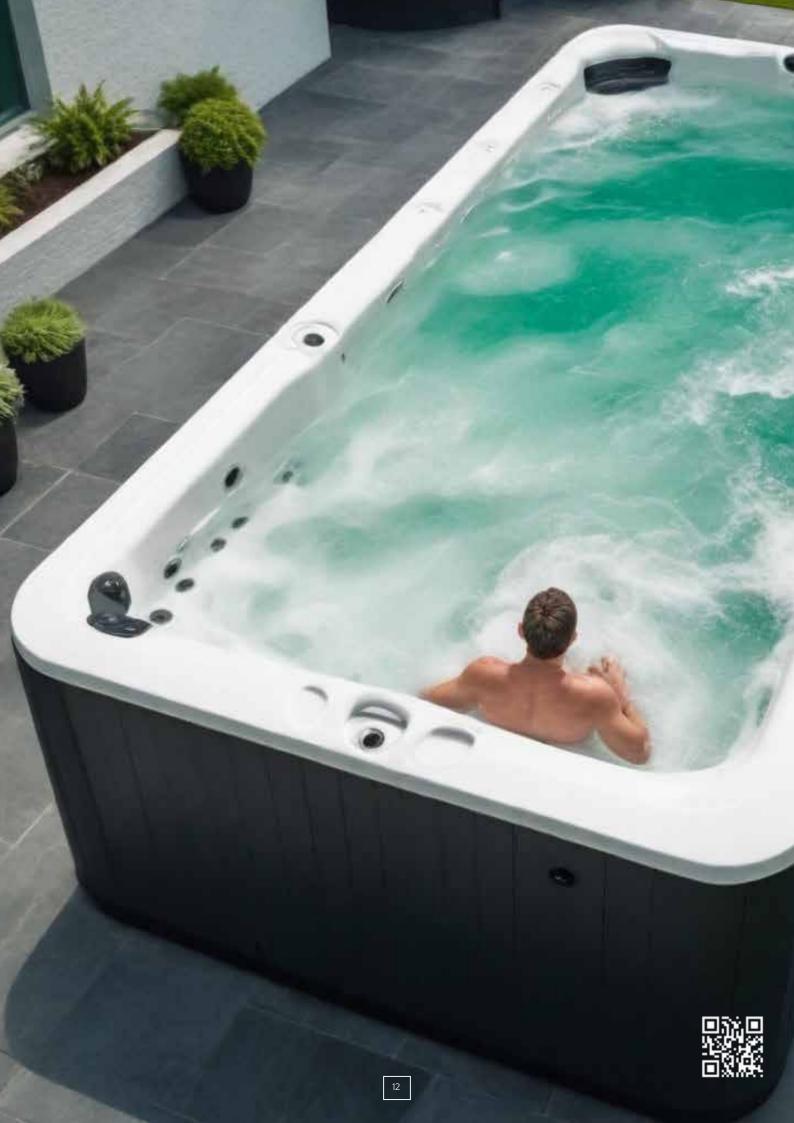

# SWIM SPA +HOT TUB

#### MODEL NO.:

H-5850

#### SIZE:

L - 5850 MM

W - 2250 MM

H - 1500 MM

QTY:1

#### **SEATING CAPACITY:**

5 People (3seats +1 lounge+1 swimming pool area)

| Standard shell                  | $\dashv$ | White Acrylic             |   | Bubble Bath              | _        | 7pcs       | Overflow Outlet                        | -        | 2pcs  |
|---------------------------------|----------|---------------------------|---|--------------------------|----------|------------|----------------------------------------|----------|-------|
|                                 |          |                           |   |                          |          |            |                                        |          |       |
| Control system with usb with BT | -        | 2 set                     |   | Air Pump                 | _        | 1pc (700w) | Armrests                               | -[       | 3pcs  |
|                                 |          |                           |   |                          |          |            |                                        |          |       |
| PS skirt                        | -        | 1 set                     |   | Drainage interface valve | H        | - 1set     | Colorful discoloration led wall lights | $\dashv$ | 42pcs |
|                                 |          |                           |   |                          |          |            |                                        |          |       |
|                                 |          |                           |   | LED Color Light          | _        | 3pc        | Seat Drainage Hole                     | $\dashv$ | 4pcs  |
| Water pump                      |          | 2HP x 2pc / 1HPX2 PCS     | L |                          | 1        |            |                                        | L        |       |
|                                 |          | 3HP x 2pc                 |   | Filter                   | <u> </u> | 2pc        | Ozone                                  | _[       | 2pc   |
|                                 |          |                           | L |                          |          |            |                                        | L        |       |
| Heater                          | $\dashv$ | 3KW x 2pc                 |   | Speakers                 | <u> </u> | 2 Pair     | Pillow                                 | 4        | 4pcs  |
|                                 |          |                           |   |                          |          |            |                                        |          |       |
| Jet -                           | _        | Water Massage Jets: 90pcs |   | Fountains                | _        | 4pcs       | Illuminated Fountain                   | -        | 1pc   |
|                                 |          |                           |   |                          |          |            |                                        |          |       |
|                                 |          |                           |   |                          |          |            | Jet Nozzle                             | -        | 9pcs  |
| Jet .                           |          | Water Massage Jets: 90pcs | [ | Fountains                |          | 4pcs       |                                        |          |       |