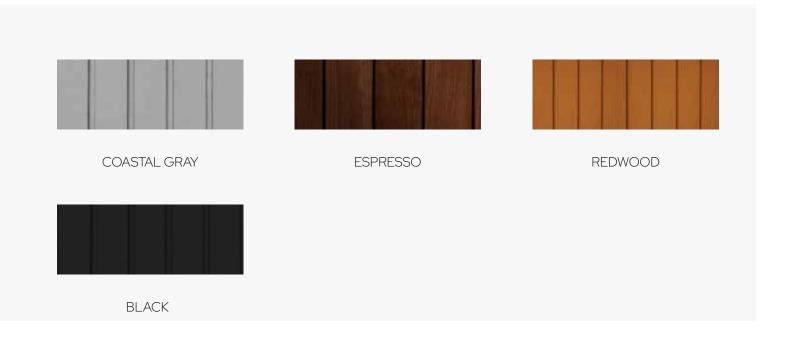

|          | Water Massage Jets: 90pcs | [ | Fountains                |          | 4pcs       |                                        |          |       |





# SWIM SPA +HOT TUB

#### MODEL NO.:

H-57070

#### SIZE:

L - 7070 MM

W - 2170 MM

H - 1150 MM

QTY:1

#### SEATING CAPACITY:

7-8 People (5seats +1 lounge+1 swimming pool area)



| Surf Pump 1x 3HP  | Rotary Nozzles — 6 x 5 Inch   | Thermostat 2 x 3KW             |
|-------------------|-------------------------------|--------------------------------|
| Surf Pump 2 x 2HP | Rotary Nozzles 12 x 3.5 Inch  | Air Pump 1x 700W               |
| Surf Pump 1x1.5HP | Stainless Steel Nozzles 40pcs | Color Pool Bottom Lights 2pc   |
| Surf Pump 2 x 1HP | Bubble Bath Nozzles 16pc      | Speakers FM radio; Loudspeaker |





### EXTERIOR





### ACRYLIC COLOR