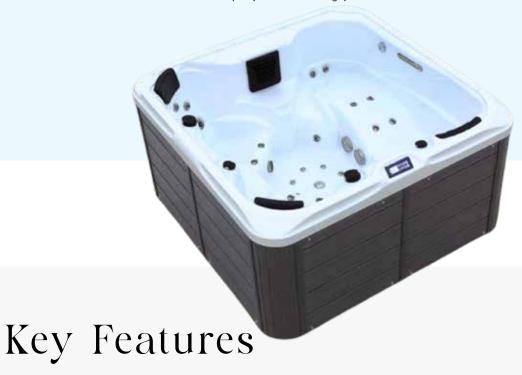

### HOT TUB

#### MODEL NO.:

H-5315

#### SIZE:

L - 2000 MM

W - 2000 MM

H - 1000 MM

QTY:1

#### **SEATING CAPACITY:**

5 People (4 Seats + 1 Lounge)

White Acrylic Bubble Bath with Colorful Lights Standard shell - 8pcs Waterfall Control System with usb with Speal 1set (730) Air Pump 1pc (700w) Pillow PS Skirt - 1set Stainless Steel 1set Drainer Support Frame Water Pump 0.75KW x 2pc | 1.5KW x 1pcs Filter - 1pc Cover Material Faux Leather+Foam 1pc Heater Ozone - 1pc Two Layer Steps 5" LED 6.7 KW Water Massage Jets: 35pcs Total Power Plywood Packing