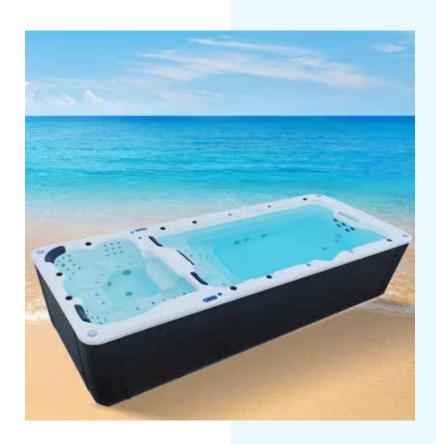

# SWIM SPA +HOT TUB

#### MODEL NO.:

H-5850

#### SIZE:

L - 5850 MM

W - 2250 MM

H - 1500 MM

QTY:1

#### **SEATING CAPACITY:**

5 People (3seats +1 lounge+1 swimming pool area)

| Standard shell                  | $\dashv$ | White Acrylic             |   | Bubble Bath              | _        | 7pcs       | Overflow Outlet                        | -        | 2pcs  |
|---------------------------------|----------|---------------------------|---|--------------------------|----------|------------|----------------------------------------|----------|-------|
|                                 |          |                           |   |                          |          |            |                                        |          |       |
| Control system with usb with BT | -        | 2 set                     |   | Air Pump                 | _        | 1pc (700w) | Armrests                               | -[       | 3pcs  |
|                                 |          |                           |   |                          |          |            |                                        |          |       |
| PS skirt                        | -        | 1 set                     |   | Drainage interface valve | H        | - 1set     | Colorful discoloration led wall lights | $\dashv$ | 42pcs |
|                                 |          |                           |   |                          |          |            |                                        |          |       |
|                                 |          |                           |   | LED Color Light          | _        | 3pc        | Seat Drainage Hole                     | $\dashv$ | 4pcs  |
| Water pump                      |          | 2HP x 2pc / 1HPX2 PCS     | L |                          | 1        |            |                                        | L        |       |
|                                 |          | 3HP x 2pc                 |   | Filter                   | <u> </u> | 2pc        | Ozone                                  | _[       | 2pc   |
|                                 |          |                           | L |                          |          |            |                                        | L        |       |
| Heater                          | $\dashv$ | 3KW x 2pc                 |   | Speakers                 | <u> </u> | 2 Pair     | Pillow                                 | 4        | 4pcs  |
|                                 |          |                           |   |                          |          |            |                                        |          |       |
| Jet -                           | _        | Water Massage Jets: 90pcs |   | Fountains                | _        | 4pcs       | Illuminated Fountain                   | -        | 1pc   |
|                                 |          |                           |   |                          |          |            |                                        |          |       |
|                                 |          |                           |   |                          |          |            | Jet Nozzle                             | -        | 9pcs  |
| Jet .                           |          | Water Massage Jets: 90pcs | [ | Fountains                |          | 4pcs       |                                        |          |       |