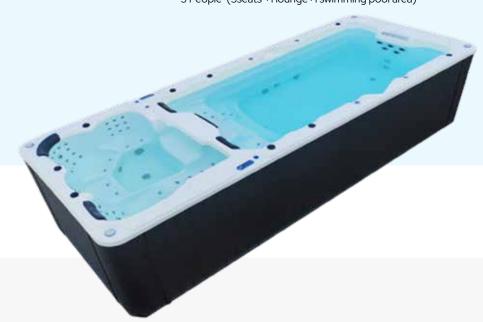

# SWIM SPA +HOT TUB

#### MODEL NO.:

H-5850

#### SIZE:

L - 5850 MM

W - 2250 MM

H - 1500 MM

QTY:1

#### **SEATING CAPACITY:**

5 People (3seats +1 lounge+1 swimming pool area)

| Standard shell                  | $\dashv$ | White Acrylic             |   | Bubble Bath              | _        | 7pcs       | Overflow Outlet                        | -        | 2pcs  |
|---------------------------------|----------|---------------------------|---|--------------------------|----------|------------|----------------------------------------|----------|-------|
|                                 |          |                           |   |                          |          |            |                                        |          |       |
| Control system with usb with BT | -        | 2 set                     |   | Air Pump                 | _        | 1pc (700w) | Armrests                               | -[       | 3pcs  |
|                                 |          |                           |   |                          |          |            |                                        |          |       |
| PS skirt                        | -        | 1 set                     |   | Drainage interface valve | H        | - 1set     | Colorful discoloration led wall lights | $\dashv$ | 42pcs |
|                                 |          |                           |   |                          |          |            |                                        |          |       |
|                                 |          |                           |   | LED Color Light          | _        | 3pc        | Seat Drainage Hole                     | $\dashv$ | 4pcs  |
| Water pump                      |          | 2HP x 2pc / 1HPX2 PCS     | L |                          | 1        |            |                                        | L        |       |
|                                 |          | 3HP x 2pc                 |   | Filter                   | <u> </u> | 2pc        | Ozone                                  | _[       | 2pc   |
|                                 |          |                           | L |                          |          |            |                                        | L        |       |
| Heater                          | $\dashv$ | 3KW x 2pc                 |   | Speakers                 | <u> </u> | 2 Pair     | Pillow                                 | 4        | 4pcs  |
|                                 |          |                           |   |                          |          |            |                                        |          |       |
| Jet -                           | _        | Water Massage Jets: 90pcs |   | Fountains                | _        | 4pcs       | Illuminated Fountain                   | -        | 1pc   |
|                                 |          |                           |   |                          |          |            |                                        |          |       |
|                                 |          |                           |   |                          |          |            | Jet Nozzle                             | -        | 9pcs  |
| Jet .                           |          | Water Massage Jets: 90pcs | [ | Fountains                |          | 4pcs       |                                        |          |       |