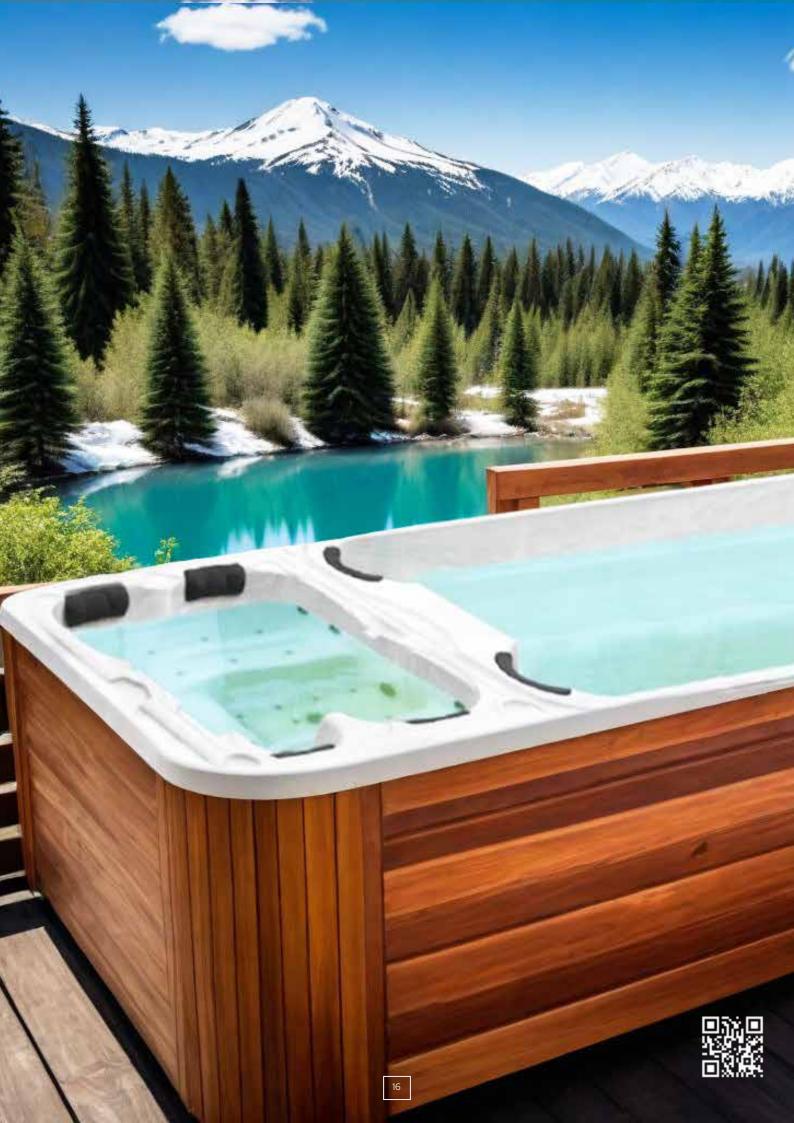

## HOT TUB

#### MODEL NO.:

H-5511

#### SIZE:

L - 2100 MM

W - 1800 MM

H - 900 MM

QTY:1

#### SEATING CAPACITY:

4 People (4 Seats)

| Standard Shell                  | White Acrylic             | Bubble Bath | 8pcs       | Support frame  | Stainless Steel                  |
|---------------------------------|---------------------------|-------------|------------|----------------|----------------------------------|
| Control System with usb with BT | - 1 set                   | Air Pump    | 1pc (700w) | Total power    | 6.7KW                            |
| PS Skirt                        | - 1set                    | Drainer     | lset       | Waterfall      | 1pc                              |
| Water Pump                      | 0.75KW x 2pc              | Lamp        | 1pc        | Cover material | Faux leather+foam (coffee color) |
| Heater                          | 3KW x 1pc                 | Filter      | 1pc        | Ozone          | 1pc                              |
| Jet                             | Water Massage Jets: 17pcs | Speakers    | A Pair     | Pillow         | 4pcs                             |