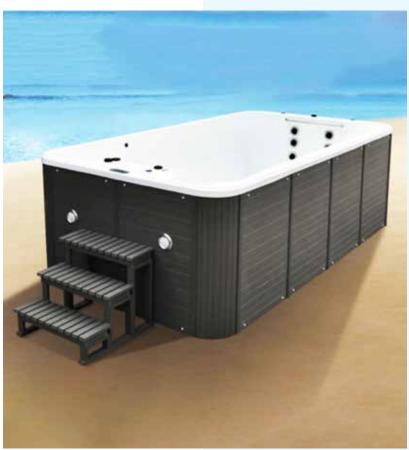

# SWIM SPA

#### MODEL NO.:

H-54022

#### SIZE:

L - 4000 MM

W - 2200 MM

H - 1300 MM

QTY:1

#### SEATING CAPACITY:

7-8 People

| Surf Nozzles 2.5 * 6pcs   | Pump Motor 2HP 2pcs                 | Speaker           |
|---------------------------|-------------------------------------|-------------------|
| Surf Nozzles 3.5" —— 8pcs | Circulating Pump Motor 1HP 1pc      | Long Handrail Ipc |
| Torrent Nozzles 5" — 6pcs | Thermostat 3KW lpc                  | Waterfall Ipc     |
| Bubble Bath Lamp 12pcs    | Colorful Underwater Lights 2pc      | Ozone lpc         |
|                           | Decorative Small Wall Lamp A Circle | Fountain 4pcs     |
|                           | Air Pump 700W                       | Filter Ipcs       |