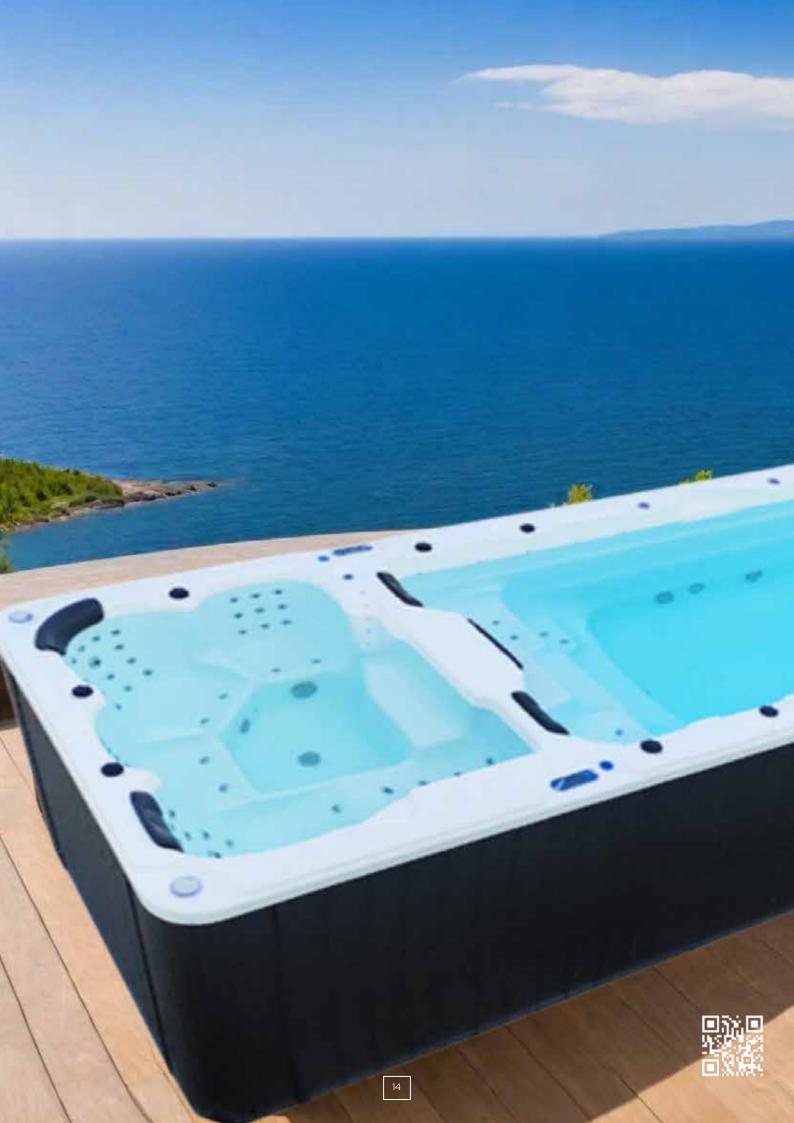

# SWIM SPA +HOT TUB

#### MODEL NO.:

H-5850

#### SIZE:

L - 5850 MM

W - 2250 MM

H - 1500 MM

QTY:1

#### **SEATING CAPACITY:**

5 People (3seats +1 lounge+1 swimming pool area)

| Standard shell                  | $\dashv$ | White Acrylic             |   | Bubble Bath              | _        | 7pcs       | Overflow Outlet                        | -        | 2pcs  |
|---------------------------------|----------|---------------------------|---|--------------------------|----------|------------|----------------------------------------|----------|-------|
|                                 |          |                           |   |                          |          |            |                                        |          |       |
| Control system with usb with BT | -        | 2 set                     |   | Air Pump                 | _        | 1pc (700w) | Armrests                               | -[       | 3pcs  |
|                                 |          |                           |   |                          |          |            |                                        |          |       |
| PS skirt                        | -        | 1 set                     |   | Drainage interface valve | H        | - 1set     | Colorful discoloration led wall lights | $\dashv$ | 42pcs |
|                                 |          |                           |   |                          |          |            |                                        |          |       |
|                                 |          |                           |   | LED Color Light          | _        | 3pc        | Seat Drainage Hole                     | $\dashv$ | 4pcs  |
| Water pump                      |          | 2HP x 2pc / 1HPX2 PCS     | L |                          | 1        |            |                                        | L        |       |
|                                 |          | 3HP x 2pc                 |   | Filter                   | <u> </u> | 2pc        | Ozone                                  | _[       | 2pc   |
|                                 |          |                           | L |                          |          |            |                                        | L        |       |
| Heater                          | $\dashv$ | 3KW x 2pc                 |   | Speakers                 | <u> </u> | 2 Pair     | Pillow                                 | 4        | 4pcs  |
|                                 |          |                           |   |                          |          |            |                                        |          |       |
| Jet -                           | _        | Water Massage Jets: 90pcs |   | Fountains                | _        | 4pcs       | Illuminated Fountain                   | -        | 1pc   |
|                                 |          |                           |   |                          |          |            |                                        |          |       |
|                                 |          |                           |   |                          |          |            | Jet Nozzle                             | -        | 9pcs  |
| Jet .                           |          | Water Massage Jets: 90pcs | [ | Fountains                |          | 4pcs       |                                        |          |       |