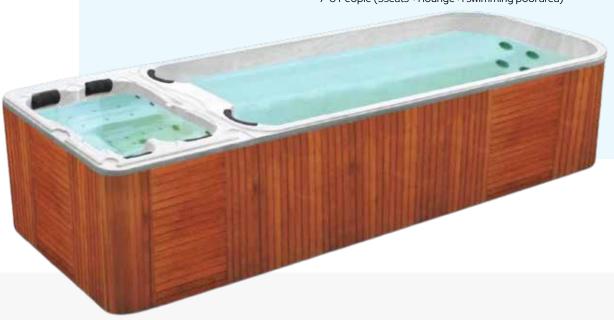

# SWIM SPA +HOT TUB

#### MODEL NO.:

H-5850

#### SIZE:

L - 5850 MM

W - 2250 MM

H - 1500 MM

QTY:1

#### **SEATING CAPACITY:**

5 People (3seats +1 lounge+1 swimming pool area)

| Standard shell                  | $\dashv$ | White Acrylic             |   | Bubble Bath              | _        | 7pcs       | Overflow Outlet                        | -        | 2pcs  |
|---------------------------------|----------|---------------------------|---|--------------------------|----------|------------|----------------------------------------|----------|-------|
|                                 |          |                           |   |                          |          |            |                                        |          |       |
| Control system with usb with BT | -        | 2 set                     |   | Air Pump                 | _        | 1pc (700w) | Armrests                               | -[       | 3pcs  |
|                                 |          |                           |   |                          |          |            |                                        |          |       |
| PS skirt                        | -        | 1 set                     |   | Drainage interface valve | H        | - 1set     | Colorful discoloration led wall lights | $\dashv$ | 42pcs |
|                                 |          |                           |   |                          |          |            |                                        |          |       |
|                                 |          |                           |   | LED Color Light          | _        | 3pc        | Seat Drainage Hole                     | $\dashv$ | 4pcs  |
| Water pump                      |          | 2HP x 2pc / 1HPX2 PCS     | L |                          | 1        |            |                                        | L        |       |
|                                 |          | 3HP x 2pc                 |   | Filter                   | <u> </u> | 2pc        | Ozone                                  | _[       | 2pc   |
|                                 |          |                           | L |                          |          |            |                                        | L        |       |
| Heater                          | $\dashv$ | 3KW x 2pc                 |   | Speakers                 | <u> </u> | 2 Pair     | Pillow                                 | 4        | 4pcs  |
|                                 |          |                           |   |                          |          |            |                                        |          |       |
| Jet -                           | _        | Water Massage Jets: 90pcs |   | Fountains                | _        | 4pcs       | Illuminated Fountain                   | -        | 1pc   |
|                                 |          |                           |   |                          |          |            |                                        |          |       |
|                                 |          |                           |   |                          |          |            | Jet Nozzle                             | -        | 9pcs  |
| Jet .                           |          | Water Massage Jets: 90pcs | [ | Fountains                |          | 4pcs       |                                        |          |       |