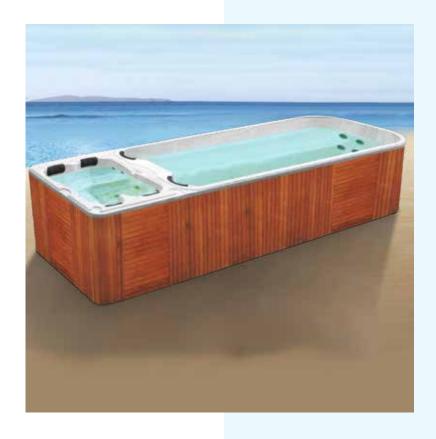

# SWIM SPA +HOT TUB

#### MODEL NO.:

H-57070

#### SIZE:

L - 7070 MM

W - 2170 MM

H - 1150 MM

QTY:1

#### SEATING CAPACITY:

7-8 People (5seats +1 lounge+1 swimming pool area)

| Surf Pump 1x 3HP  | Rotary Nozzles — 6 x 5 Inch   | Thermostat 2 x 3KW             |
|-------------------|-------------------------------|--------------------------------|
| Surf Pump 2 x 2HP | Rotary Nozzles 12 x 3.5 Inch  | Air Pump 1x 700W               |
| Surf Pump 1x1.5HP | Stainless Steel Nozzles 40pcs | Color Pool Bottom Lights 2pc   |
| Surf Pump 2 x 1HP | Bubble Bath Nozzles 16pc      | Speakers FM radio; Loudspeaker |