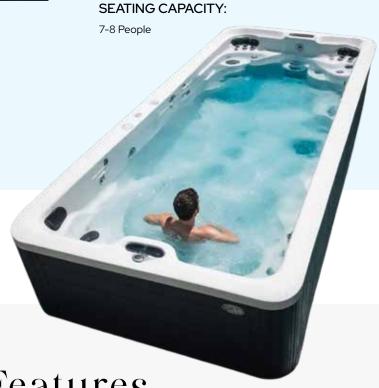

# SWIM SPA

#### MODEL NO.:

H-5522

#### SIZE:

L - 5500 MM

W - 2250 MM

H - 1550 MM

QTY:1

| Standard shell White Acrylic                  | Fountains — 4pcs                                | Total power 8.25KW            |
|-----------------------------------------------|-------------------------------------------------|-------------------------------|
| Control system with usb with Speal 1set (730) | LED Color Light 2pc                             | Ozone Ipc                     |
| PS skirt1set                                  | Drainer lset                                    | Heater 3KW x 1pc              |
| Water pump 1HP x 1pc   3HP x 2pc              | Colorful discoloration led wall lights A Circle | Jet Water Massage Jets: 56pcs |
|                                               | Pillow — 2pc                                    | Speakers A Pair               |