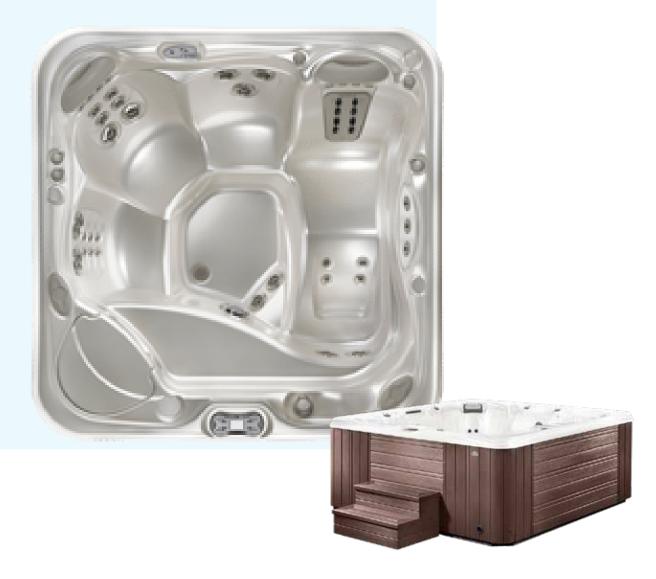

## HOT TUB

#### MODEL NO.:

H-5511

#### SIZE:

L - 2100 MM

W - 1800 MM

H - 900 MM

QTY:1

#### SEATING CAPACITY:

4 People (4 Seats)

| Standard Shell                  | White Acrylic             | Bubble Bath | 8pcs       | Support frame  | Stainless Steel                  |
|---------------------------------|---------------------------|-------------|------------|----------------|----------------------------------|
| Control System with usb with BT | - 1 set                   | Air Pump    | 1pc (700w) | Total power    | 6.7KW                            |
| PS Skirt                        | - 1set                    | Drainer     | lset       | Waterfall      | 1pc                              |
| Water Pump                      | 0.75KW x 2pc              | Lamp        | 1pc        | Cover material | Faux leather+foam (coffee color) |
| Heater                          | 3KW x 1pc                 | Filter      | 1pc        | Ozone          | 1pc                              |
| Jet                             | Water Massage Jets: 17pcs | Speakers    | A Pair     | Pillow         | 4pcs                             |