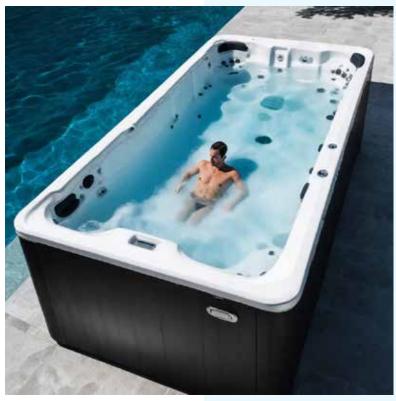

# SWIM SPA

#### MODEL NO.:

H-54022

#### SIZE:

L - 4000 MM

W - 2200 MM

H - 1300 MM

QTY:1

#### SEATING CAPACITY:

7-8 People

| Surf Nozzles 2.5 * 6pcs   | Pump Motor 2HP 2pcs                 | Speaker           |
|---------------------------|-------------------------------------|-------------------|
| Surf Nozzles 3.5" —— 8pcs | Circulating Pump Motor 1HP 1pc      | Long Handrail Ipc |
| Torrent Nozzles 5" — 6pcs | Thermostat 3KW lpc                  | Waterfall Ipc     |
| Bubble Bath Lamp 12pcs    | Colorful Underwater Lights 2pc      | Ozone lpc         |
|                           | Decorative Small Wall Lamp A Circle | Fountain 4pcs     |
|                           | Air Pump 700W                       | Filter Ipcs       |