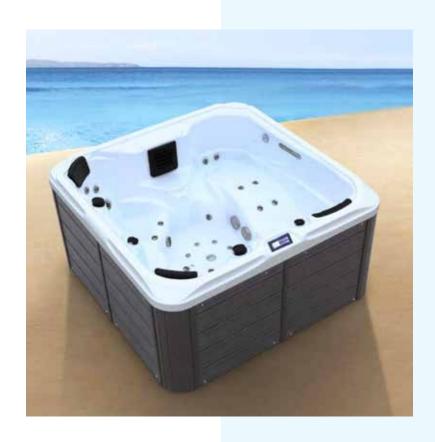

## HOT TUB

#### MODEL NO.:

H-5511

#### SIZE:

L - 2100 MM

W - 1800 MM

H - 900 MM

QTY:1

#### SEATING CAPACITY:

4 People (4 Seats)

| Standard Shell                  | White Acrylic             | Bubble Bath | 8pcs       | Support frame  | Stainless Steel                  |
|---------------------------------|---------------------------|-------------|------------|----------------|----------------------------------|
| Control System with usb with BT | - 1 set                   | Air Pump    | 1pc (700w) | Total power    | 6.7KW                            |
| PS Skirt                        | - 1set                    | Drainer     | lset       | Waterfall      | 1pc                              |
| Water Pump                      | 0.75KW x 2pc              | Lamp        | 1pc        | Cover material | Faux leather+foam (coffee color) |
| Heater                          | 3KW x 1pc                 | Filter      | 1pc        | Ozone          | 1pc                              |
| Jet                             | Water Massage Jets: 17pcs | Speakers    | A Pair     | Pillow         | 4pcs                             |