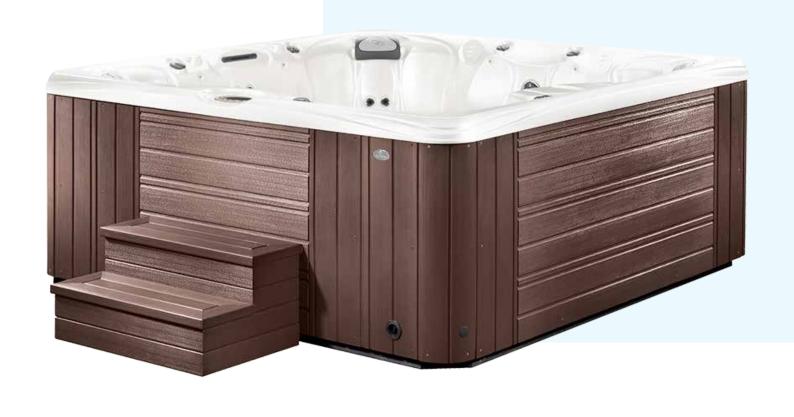

|          | Water Massage Jets: 90pcs | [ | Fountains                |          | 4pcs       |                                        |          |       |





# SWIM SPA +HOT TUB

#### MODEL NO.:

H-57070

#### SIZE:

L - 7070 MM

W - 2170 MM

H - 1150 MM

QTY:1

#### SEATING CAPACITY:

7-8 People (5seats +1 lounge+1 swimming pool area)



| Surf Pump 1x 3HP  | Rotary Nozzles — 6 x 5 Inch   | Thermostat 2 x 3KW             |
|-------------------|-------------------------------|--------------------------------|
| Surf Pump 2 x 2HP | Rotary Nozzles 12 x 3.5 Inch  | Air Pump 1x 700W               |
| Surf Pump 1x1.5HP | Stainless Steel Nozzles 40pcs | Color Pool Bottom Lights 2pc   |
| Surf Pump 2 x 1HP | Bubble Bath Nozzles 16pc      | Speakers FM radio; Loudspeaker |





### EXTERIOR





### ACRYLIC COLOR