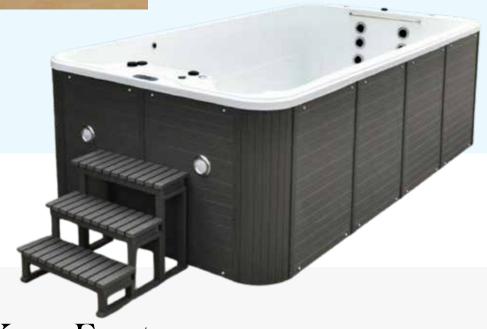

# SWIM SPA

#### MODEL NO.:

H-5522

#### SIZE:

L - 5500 MM

W - 2250 MM

H - 1550 MM

QTY:1

| Standard shell White Acrylic                  | Fountains — 4pcs                                | Total power 8.25KW            |
|-----------------------------------------------|-------------------------------------------------|-------------------------------|
| Control system with usb with Speal 1set (730) | LED Color Light 2pc                             | Ozone Ipc                     |
| PS skirt1set                                  | Drainer lset                                    | Heater 3KW x 1pc              |
| Water pump 1HP x 1pc   3HP x 2pc              | Colorful discoloration led wall lights A Circle | Jet Water Massage Jets: 56pcs |
|                                               | Pillow — 2pc                                    | Speakers A Pair               |