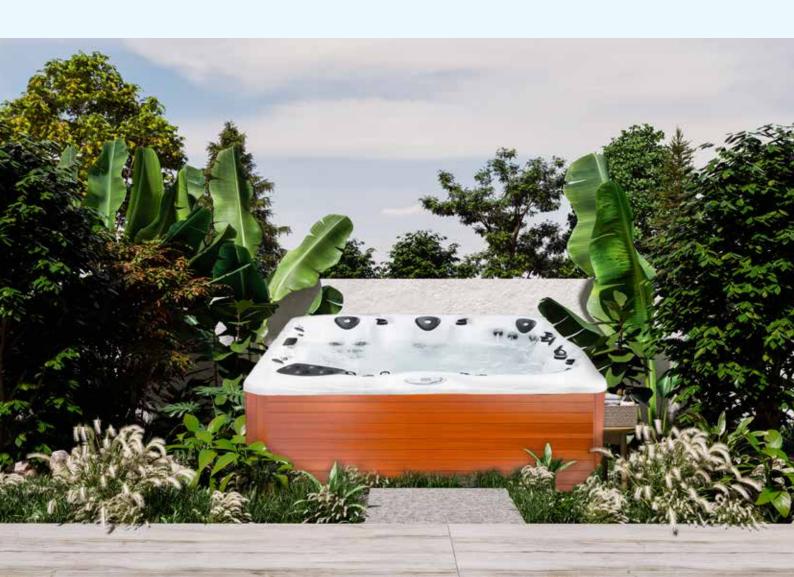

## HOT TUB

#### MODEL NO.:

H-5511

#### SIZE:

L - 2100 MM

W - 1800 MM

H - 900 MM

QTY:1

#### SEATING CAPACITY:

4 People (4 Seats)

| Standard Shell                  | White Acrylic             | Bubble Bath | 8pcs       | Support frame  | Stainless Steel                  |
|---------------------------------|---------------------------|-------------|------------|----------------|----------------------------------|
| Control System with usb with BT | - 1 set                   | Air Pump    | 1pc (700w) | Total power    | 6.7KW                            |
| PS Skirt                        | - 1set                    | Drainer     | lset       | Waterfall      | 1pc                              |
| Water Pump                      | 0.75KW x 2pc              | Lamp        | 1pc        | Cover material | Faux leather+foam (coffee color) |
| Heater                          | 3KW x 1pc                 | Filter      | 1pc        | Ozone          | 1pc                              |
| Jet                             | Water Massage Jets: 17pcs | Speakers    | A Pair     | Pillow         | 4pcs                             |