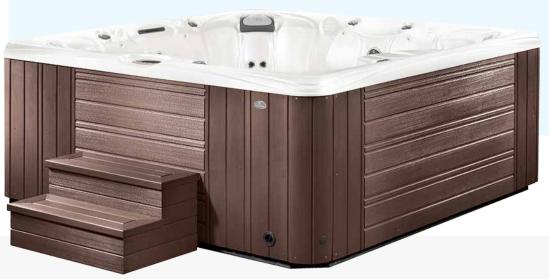

## HOT TUB

#### MODEL NO.:

H-5501

#### SIZE:

L - 2350 MM

W - 2200 MM

H - 1000 MM

QTY:1

#### **SEATING CAPACITY:**

5 People (4 Seats + 1 Lounge)

| Standard shell                     | White Acrylic               | Bubble Bath with Colorful Lights | 8pcs       | Waterfall       | 1pc                   |
|------------------------------------|-----------------------------|----------------------------------|------------|-----------------|-----------------------|
| Control System with usb with Speal | 1set (730)                  | Air Pump                         | 1pc (700w) | Pillow          | 4pcs                  |
| PS Skirt                           | - 1set                      | Drainer                          | - Iset     | Support Frame   | Stainless Steel       |
| Water Pump                         | 0.75KW x 2pc   1.5KW x 1pcs | Filter                           | 1pc        | Cover Material  | Faux Leather+Foam 1pc |
| Heater                             | 3KW x 1pc                   | Ozone                            | - lpc      | Two Layer Steps | 1pc                   |
|                                    | Water Massage Jets: 35pcs   | 5" LED                           | - Ipc      | Total Power     | 6.7 KW                |
|                                    |                             |                                  |            | Plywood Packing |                       |