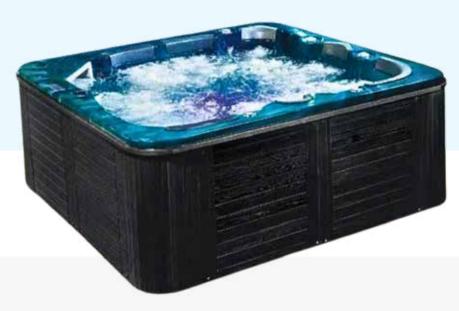

## HOT TUB

#### MODEL NO.:

H-5511

#### SIZE:

L - 2100 MM

W - 1800 MM

H - 900 MM

QTY:1

#### SEATING CAPACITY:

4 People (4 Seats)

| Standard Shell                  | White Acrylic             | Bubble Bath | 8pcs       | Support frame  | Stainless Steel                  |
|---------------------------------|---------------------------|-------------|------------|----------------|----------------------------------|
| Control System with usb with BT | - 1 set                   | Air Pump    | 1pc (700w) | Total power    | 6.7KW                            |
| PS Skirt                        | - 1set                    | Drainer     | lset       | Waterfall      | 1pc                              |
| Water Pump                      | 0.75KW x 2pc              | Lamp        | 1pc        | Cover material | Faux leather+foam (coffee color) |
| Heater                          | 3KW x 1pc                 | Filter      | 1pc        | Ozone          | 1pc                              |
| Jet                             | Water Massage Jets: 17pcs | Speakers    | A Pair     | Pillow         | 4pcs                             |